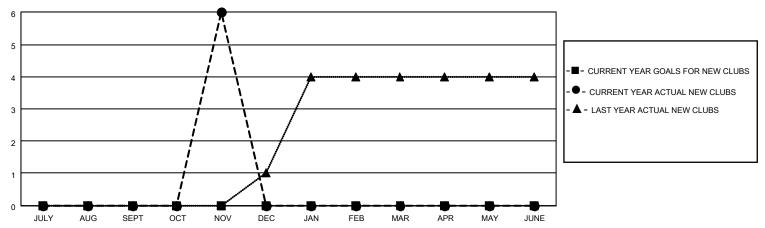

## MONTHLY MEMBERSHIP PROGRESS REPORT

LOCATION INDIA District 316 H Results as of: 11/30/2021

| Clubs RESULTS FOR 2021-2022 |   |   |   | Members RESULTS FOR 2021-2022 |   |     |    |
|-----------------------------|---|---|---|-------------------------------|---|-----|----|
|                             |   |   |   |                               |   |     |    |
| JULY/AUG/SEPT               | 0 | 0 | 2 | JULY/AUG/SEPT                 | 0 | 94  | 55 |
| OCT/NOV/DEC                 | 0 | 6 | 0 | OCT/NOV/DEC                   | 0 | 252 | 20 |
| JAN/FEB/MAR                 | 0 | 0 | 0 | JAN/FEB/MAR                   | 0 | 0   | 0  |
| APR/MAY/JUNE                | 0 | 0 | 0 | APR/MAY/JUNE                  | 0 | 0   | 0  |

## GOALS AND ACTUAL NEW CLUBS CUMULATIVE



## GOALS AND ACTUAL MEMBERS CUMULATIVE



| DROPPED CLUBS: 2 |    | 36 CLUBS OF 52 ADDED 1 OR<br>MORE NEW MEMBERS | GENDER DISTRIBUTION                |                                |  |
|------------------|----|-----------------------------------------------|------------------------------------|--------------------------------|--|
|                  |    |                                               | MALE<br>FEMALE                     | 1,408 (81.72%)<br>315 (18.28%) |  |
| DROPPED MEMBERS  |    |                                               | NON BINARY<br>PREFER NOT TO ANSWER | 0 (0.00%)<br>0 (0.00%)         |  |
| DECEASED         | 1  |                                               | THE ENTITY TO ANOWER               | 0 (0.0070)                     |  |
| CLUB CANCELLED   |