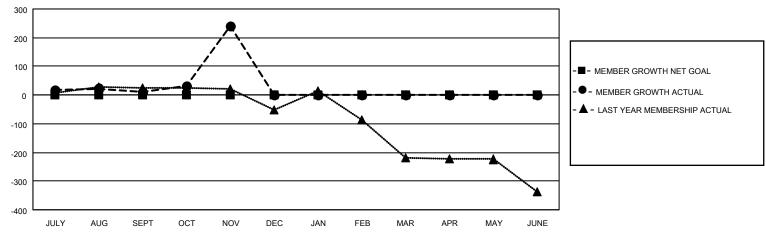

## GOALS AND ACTUAL MEMBERS CUMULATIVE

| DROPPED CLUBS: 2 |    | 36 CLUBS OF 52 ADDED 1 OR<br>MORE NEW MEMBERS | GENDER DISTRIBUTION                |                                |  |
|------------------|----|-----------------------------------------------|------------------------------------|--------------------------------|--|
|                  |    |                                               | MALE<br>FEMALE                     | 1,408 (81.72%)<br>315 (18.28%) |  |
| DROPPED MEMBERS  |    |                                               | NON BINARY<br>PREFER NOT TO ANSWER | 0 (0.00%)<br>0 (0.00%)         |  |
| DECEASED         | 1  |                                               | THE ENTITY TO ANOWER               | 0 (0.0070)                     |  |
| CLUB CANCELLED   | 26 | CLICK HERE FOR CUMULATIVE                     | TOTAL FAMILY UNIT MEMBERS          | 197                            |  |
| OTHER            | 48 | MEMBERSHIP DATA                               |                                    |                                |  |
| TOTAL            | 75 |                                               | FAMILY MEMBERS PAYING HAL          | F DUES 110                     |  |